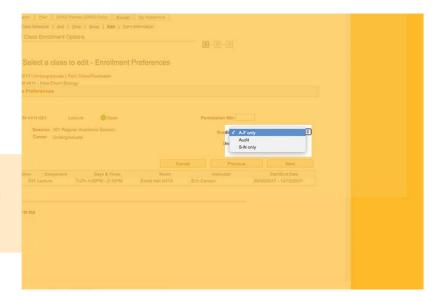

6. If you are allowed to change the grading basis, a drop-down menu will appear for you to select the grading option you would like.

- 7. Click Next.
- 8. Review your selection. If correct, click Finish Editing.