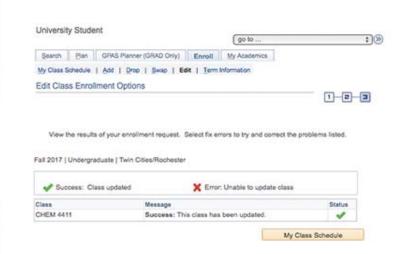

9. View the results of your request; a green checkmark indicates the change was successful.

(218) 281-8548 umcreg@umn.edu